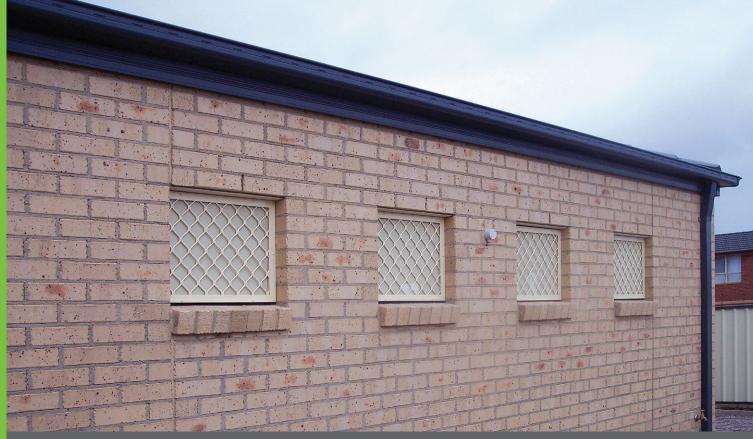

## Aluminium Diamond Grille Security Doors and Screens

Alumatin Aluminium Diamond Grille is the classic choice when adding to the security of your home. The range of grilles and colours available ensure satisfaction for any customer.

All Diamond Grilles come in 7mm thickness. When combined with our aluminium door and screen frames it makes for a safe way of securing your home or office.

All products are custom made which adds to the appearance and design of your home. It also gives flexibility to the range of applications they can be used in.

## **Features and Benefits**

- 7mm thickness of strand gives all Diamond Grilles extra strength.
- All Diamond Grilles come in range of designs, colours and sizes allowing for a wide range of applications.
- All Diamond Grilles can be used in hinged door situations to which a triple safety lock can be added for extra security.
- Also can be used in variety of sliding door applications.
- One Way mesh can be added in situations where extra privacy is required.