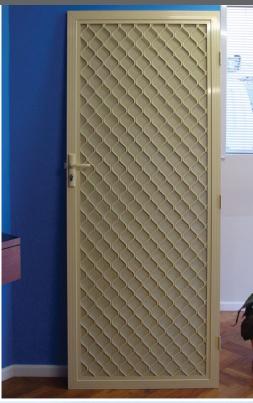

## Aluminium Diamond Grille Security Doors and Screens

Alumatin Aluminium Diamond Grille is the classic choice when adding to the security of your home. The range of grilles and colours available ensure satisfaction for any customer.

All Diamond Grilles come in 7mm thickness. When combined with our aluminium door and screen frames it makes for a safe way of securing your home or office.

All products are custom made which adds to the appearance and design of your home. It also gives flexibility to the range of applications they can be used in.

## **Features and Benefits**

- 7mm thickness of strand gives all Diamond Grilles extra strength.
- All Diamond Grilles come in range of designs, colours and sizes allowing for a wide range of applications.
- All Diamond Grilles can be used in hinged door situations to which a triple safety lock can be added for extra security.
- Also can be used in variety of sliding door applications.
- One Way mesh can be added in situations where extra privacy is required.