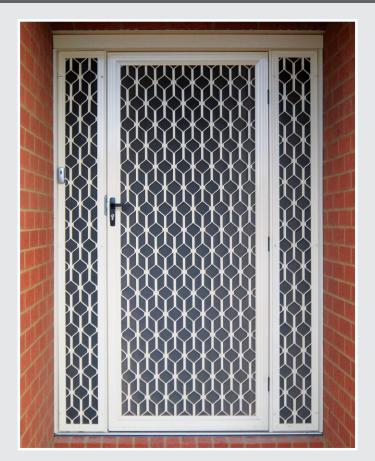

## Aluminium Diamond Grille Security Doors and Screens

Alumatin Aluminium Diamond Grille is the classic choice when adding to the security of your home. The range of grilles and colours available ensure satisfaction for any customer.

All Diamond Grilles come in 7mm thickness. When combined with our aluminium door and screen frames it makes for a safe way of securing your home or office.

All products are custom made which adds to the appearance and design of your home. It also gives flexibility to the range of applications they can be used in.

## **Features and Benefits**

- 7mm thickness of strand gives all Diamond Grilles extra strength.
- All Diamond Grilles come in range of designs, colours and sizes allowing for a wide range of applications.
- All Diamond Grilles can be used in hinged door situations to which a triple safety lock can be added for extra security.
- Also can be used in variety of sliding door applications.
- One Way mesh can be added in situations where extra privacy is required.