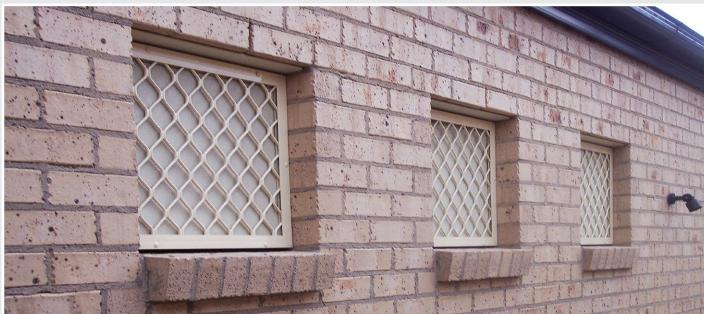

## Aluminium Diamond Grille Security Doors and Screens

Alumatin Aluminium Diamond Grille is the classic choice when adding to the security of your home. The range of grilles and colours available ensure satisfaction for any customer.

All Diamond Grilles come in 7mm thickness. When combined with our aluminium door and screen frames it makes for a safe way of securing your home or office.

All products are custom made which adds to the appearance and design of your home. It also gives flexibility to the range of applications they can be used in.

## **Features and Benefits**

- 7mm thickness of strand gives all Diamond Grilles extra strength.
- All Diamond Grilles come in range of designs, colours and sizes allowing for a wide range of applications.
- All Diamond Grilles can be used in hinged door situations to which a triple safety lock can be added for extra security.
- Also can be used in variety of sliding door applications.
- One Way mesh can be added in situations where extra privacy is required.