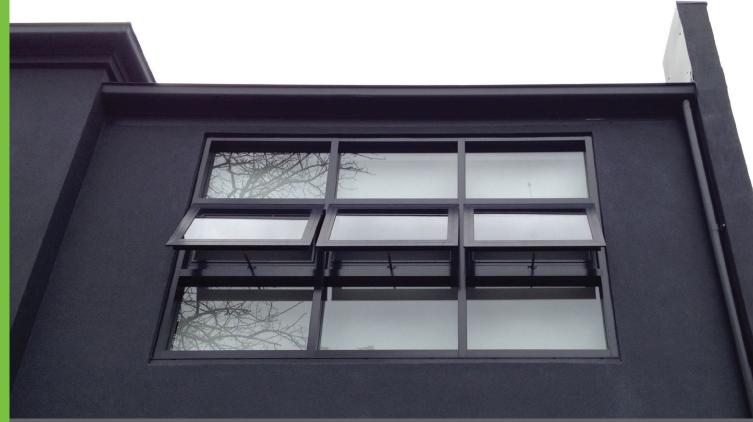

## **Applications and colours**

Alumatin 316 Stainless Steel Mesh can be used in a range of commercial and residential applications.

- Hinged and sliding doors
- Window screens
- Security screens
- Patio enclosures

## **Benefits**

When using Alumatin 316 Stainless Steel Mesh you ensure the clarity of vision is uncompromised.

Its stylish appearance blends in seamlessly with many architectural styles and it can be used in many applications.