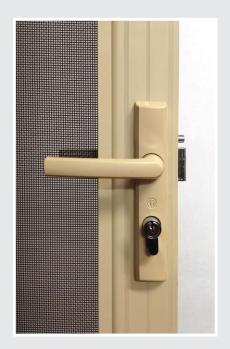

## 316 Stainless Steel Mesh Security Doors and Screens

Alumatin 316 Stainless Steel Mesh offers top of the range security without compromising the clarity of vision. Its stylish appearance protects and adds value to any home.

Alumatin 316 Stainless Steel Mesh is manufactured from High Tensile Wire and outperforms most other security products on the market.

It is pre-treaded and powder coated in black with the highest quality powder available.

316 grade offers superior corrosion resistance to that of 304 grade.