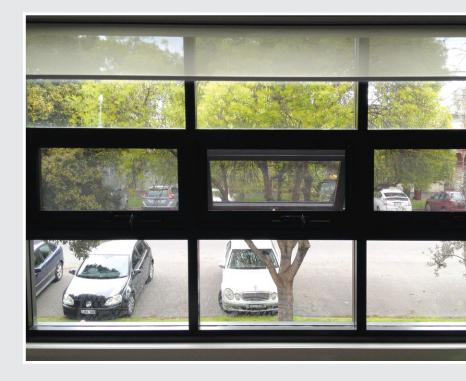

## **Applications and colours**

Alumatin 316 Stainless Steel Mesh can be used in a range of commercial and residential applications.

- Hinged and sliding doors
- Window screens
- Security screens
- Patio enclosures

## **Benefits**

When using Alumatin 316 Stainless Steel Mesh you ensure the clarity of vision is uncompromised.

Its stylish appearance blends in seamlessly with many architectural styles and it can be used in many applications.