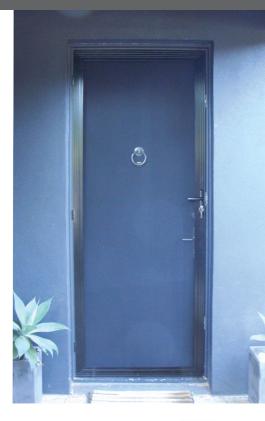

## 316 Stainless Steel Mesh Security Doors and Screens

Alumatin 316 Stainless Steel Mesh offers top of the range security without compromising the clarity of vision. Its stylish appearance protects and adds value to any home.

## **Applications and colours**

Alumatin 316 Stainless Steel Mesh can be used in a range of commercial and residential applications.

- Hinged and sliding doors
- Window screens
- Security screens
- Patio enclosures

## **Benefits**

When using Alumatin 316 Stainless Steel Mesh you ensure the clarity of vision is uncompromised.

Its stylish appearance blends in seamlessly with many architectural styles and it can be used in many applications.