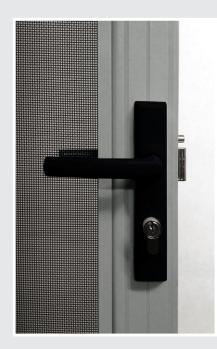

## 316 Stainless Steel Mesh Security Doors and Screens

Alumatin 316 Stainless Steel Mesh offers top of the range security without compromising the clarity of vision. Its stylish appearance protects and adds value to any home.

Alumatin 316 Stainless Steel Mesh is manufactured from High Tensile Wire and outperforms most other security products on the market.

It is pre-treaded and powder coated in black with the highest quality powder available.

## **Benefits**

When using Alumatin 316 Stainless Steel Mesh you ensure the clarity of vision is uncompromised.

Its stylish appearance blends in seamlessly with many architectural styles and it can be used in many applications.