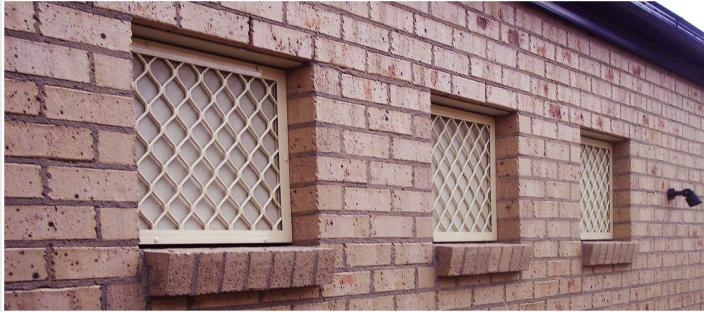

## Aluminium Diamond Grille Security Doors and Screens

Alumatin Aluminium Diamond Grille is the classic choice when adding to the security of your home. The range of grilles and colours available ensure satisfaction for any customer.

All Diamond Grilles come in 7mm thickness. When combined with our aluminium door and screen frames it makes for a safe way of securing your home or office.

All products are custom made which adds to the appearance and design of your home. It also gives flexibility to the range of applications they can be used in.

## **Features and Benefits**

- 7mm thickness of strand gives all Diamond Grilles extra strength.
- All Diamond Grilles come in range of designs, colours and sizes allowing for a wide range of applications.
- All Diamond Grilles can be used in hinged door situations to which a triple safety lock can be added for extra security.
- Also can be used in variety of sliding door applications.
- One Way mesh can be added in situations where extra privacy is required.