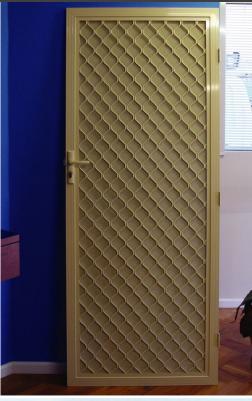

## Aluminium Diamond Grille Security Doors and Screens

Alumatin Aluminium Diamond Grille is the classic choice when adding to the security of your home. The range of grilles and colours available ensure satisfaction for any customer.

All Diamond Grilles come in 7mm thickness. When combined with our aluminium door and screen frames it makes for a safe way of securing your home or office.

All products are custom made which adds to the appearance and design of your home. It also gives flexibility to the range of applications they can be used in.

## **Features and Benefits**

- 7mm thickness of strand gives all Diamond Grilles extra strength.
- All Diamond Grilles come in range of designs, colours and sizes allowing for a wide range of applications.
- All Diamond Grilles can be used in hinged door situations to which a triple safety lock can be added for extra security.
- Also can be used in variety of sliding door applications.
- One Way mesh can be added in situations where extra privacy is required.