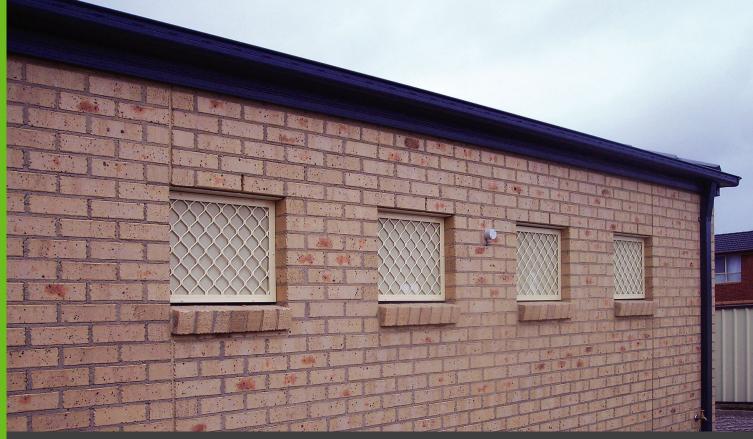

## Aluminium Diamond Grille Security Doors and Screens

Alumatin Aluminium Diamond Grille is the classic choice when adding to the security of your home. The range of grilles and colours available ensure satisfaction for any customer.

All Diamond Grilles come in 7mm thickness. When combined with our aluminium door and screen frames it makes for a safe way of securing your home or office.

All products are custom made which adds to the appearance and design of your home. It also gives flexibility to the range of applications they can be used in.

## **Features and Benefits**

- 7mm thickness of strand gives all Diamond Grilles extra strength.
- All Diamond Grilles come in range of designs, colours and sizes allowing for a wide range of applications.
- All Diamond Grilles can be used in hinged door situations to which a triple safety lock can be added for extra security.
- Also can be used in variety of sliding door applications.
- One Way mesh can be added in situations where extra privacy is required.