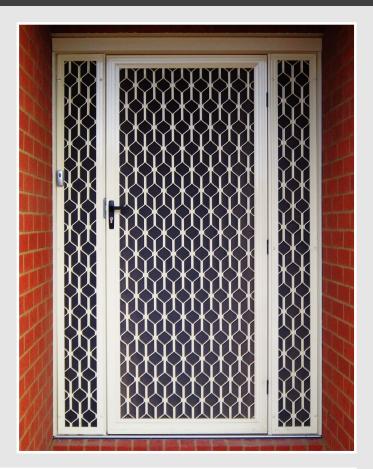

## Aluminium Diamond Grille Security Doors and Screens

Alumatin Aluminium Diamond Grille is the classic choice when adding to the security of your home. The range of grilles and colours available ensure satisfaction for any customer.

All Diamond Grilles come in 7mm thickness. When combined with our aluminium door and screen frames it makes for a safe way of securing your home or office.

All products are custom made which adds to the appearance and design of your home. It also gives flexibility to the range of applications they can be used in.

## **Features and Benefits**

- 7mm thickness of strand gives all Diamond Grilles extra strength.
- All Diamond Grilles come in range of designs, colours and sizes allowing for a wide range of applications.
- All Diamond Grilles can be used in hinged door situations to which a triple safety lock can be added for extra security.
- Also can be used in variety of sliding door applications.
- One Way mesh can be added in situations where extra privacy is required.